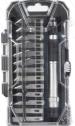

THEMAT013

CR-V bit set 60pcs

THEMAT027

Adjustable spanner 9-22mm

THEMAP047

Putty knife set 2pcs

**THEMAT016** 

Combination pliers