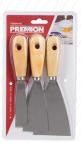

3pcs







THEMAT002

Hobby knife set 14pcs





THEMAT021

Hex key set 9pcs





THEMAP046

Paint brushes 2pcs





THEMAT013

CR-V bit set 60pcs





THEMAT027

Adjustable spanner 9-22mm





THEMAP047

Putty knife set 2pcs





**THEMAT016** 

Combination pliers





THEMAT028

Cutter 18mm 1 blade





THEMAP048

Putty knife 250mm





THEMAT017

**Pliers** 6"





THEMAT036

CR-V bit set 25mm





THEMAT019

TX key set long 9pcs





THEMAT039

Ruler 2m







### THEMAT041

Special screwdriver SL8x150mm





THEMAT080

Mixed drill set 5/6/8mm 9pcs





THEMAT043

Special screwdriver PH2x150mm





**THEMAT083** 

Wood chisel 20mm





**THEMAT044** 

Screwdriver set 16pcs





**THEMAT084** 

Claw hammer 225g





THEMAT045

Revolving leather pliers





THEMAT090

Hand saw 450mm





**THEMAT049** 

Putty knife set 3pcs





THEMAT091

Cutter 18mm